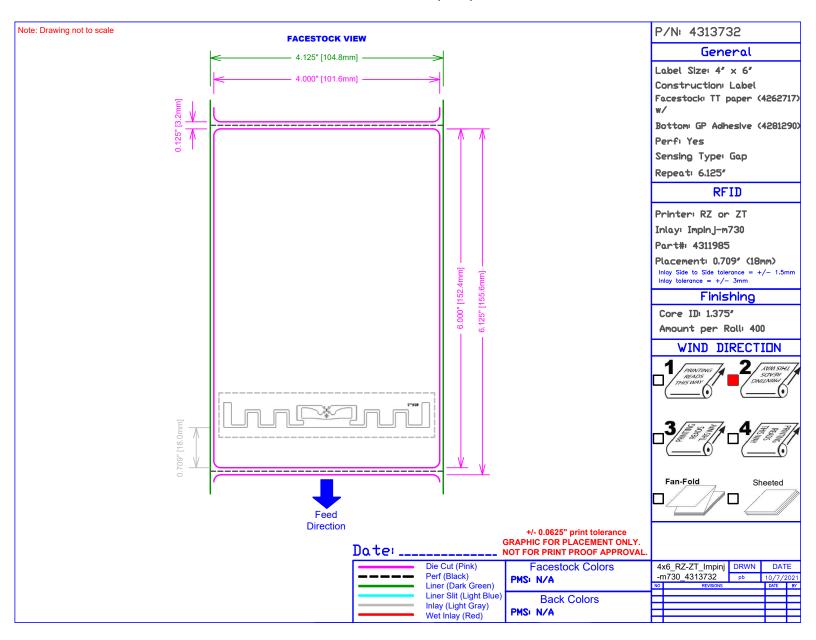

\*IC used is subject to variation based on availability

MECHANICAL

| Tag Form Factor:              | Label Tag, Perforated                    |
|-------------------------------|------------------------------------------|
| Tag Materials:                | Printable White Paper (Thermal Transfer) |
| Recommended Ribbon:           | Wax-Resin                                |
| Attachment Method:            | General Purpose Permanent Adhesive       |
| Dimensions:                   | 101.6 x 152.4 mm (4 x 6 in)              |
| Weight:                       | 10 g (0.02 lbs)                          |
| Sensing Type:                 | Gap                                      |
| Core ID:                      | 1.375 in                                 |
| Quantity per Roll:            | 400 Labels                               |
| Repeat:                       | 6.125 in                                 |
| RFID Placement:               | 18 mm (0.709 in)                         |
| Print Tolerance:              | ± 0.0625 in                              |
| Inlay Side to Side Tolerance: | ± 1.5 mm (0.059 in)                      |
| Inlay Tolerance:              | ± 3 mm (0.118 in)                        |
|                               |                                          |
|                               |                                          |

## Diagrams

#### Dimensions (mm)