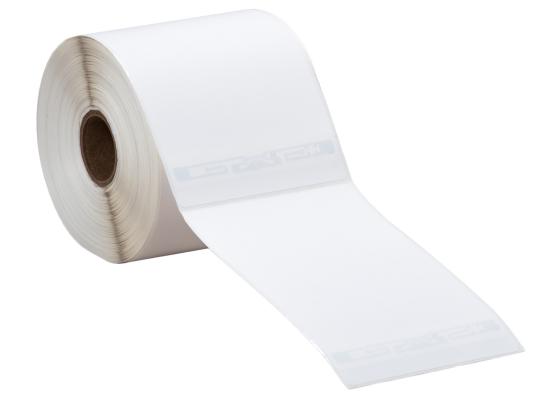

# 4" x 6"RFID LABELS FOR ZEBRA ZD500R/ZD621R PRINTERS

These blank Vulcan RFID™ 4" x 6" Paper Labels are manufactured to ensure optimum performance in the Zebra ZD500R/ZD621R RFID Printers.

These tags are specifically designed for customers that are in need of blank labels for "at home" printing. All labels are supplied with a top performing IC.

These labels support 1 inch core printing. These tags are designed to meet EPCgloabl Gen2 and ISO/IEC18000-6C standards.

These labels are ideal for a variety of applications including but limited to:

- · Corrugated Cases
- · Pallet Placard Labels
- · Cardboard Boxes
- · Asset Management

\*IC used is subject to variation based on availability

MECHANICAL

| Tag Form Factor:              | Label Tag, Perforated                    |
|-------------------------------|------------------------------------------|
| Tag Materials:                | Printable White Paper (Thermal Transfer) |
| Recommended Ribbon:           | Wax-Resin                                |
| Attachment Method:            | General Purpose Permanent Adhesive       |
| Dimensions:                   | 101.6 x 152.4 mm (4 x 6 in)              |
| Weight:                       | 10 g (0.02 lbs)                          |
| Sensing Type:                 | Gap                                      |
| Core ID:                      | 1.375 in                                 |
| Quantity per Roll:            | 400 Labels                               |
| Repeat:                       | 6.125 in                                 |
| RFID Placement:               | 18 mm (0.709 in)                         |
| Print Tolerance:              | ± 0.0625 in                              |
| Inlay Side to Side Tolerance: | ± 1.5 mm (0.059 in)                      |
| Inlay Tolerance:              | ± 3 mm (0.118 in)                        |
|                               |                                          |
|                               |                                          |