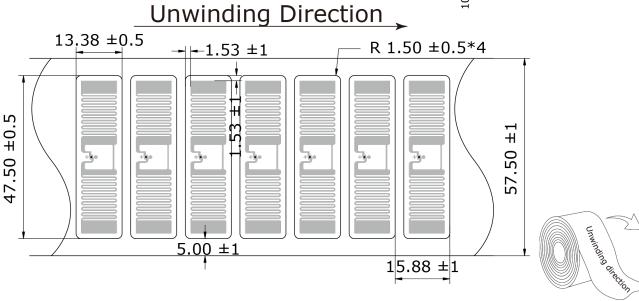

## **Diagrams**

#### Antenna Design

Top: Aluminum/10 μm Substrate: PET/50 μm

Layout and Dimensions (mm)

Construction (Thickness: mm; Tolerance: +/-10% per layer)

| 0.075 | chip  | Matte White PP with adhesive(BYMC00148) |
|-------|-------|-----------------------------------------|
| 0.062 | Cilip | Inlay                                   |
| 0.02  |       | Transfer Tape(BYJC00031)                |
| 0.053 |       | Silicon Paper(BYJC00031)                |
|       |       |                                         |