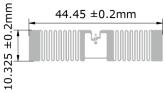

MECHANICAL

ELECTRICAL

| Tag Form Factor:        | White wet inlay                                  |  |
|-------------------------|--------------------------------------------------|--|
| Tag Materials:          | Printable white film (Thermal Transfer)          |  |
| Attachment Method:      | General purpose permanent acrylic based adhesive |  |
| Quantity per Roll:      | 8,000                                            |  |
| Core Internal Diameter: | 76.2 mm (3 in)                                   |  |
| Roll External Diameter: | 200 mm (7.874 in)                                |  |
| Dimensions:             | 47.50 x 13.38 mm (1.870 x 0.526 in)              |  |
| Weight:                 | 1g                                               |  |
|                         |                                                  |  |
|                         |                                                  |  |

## **Diagrams**